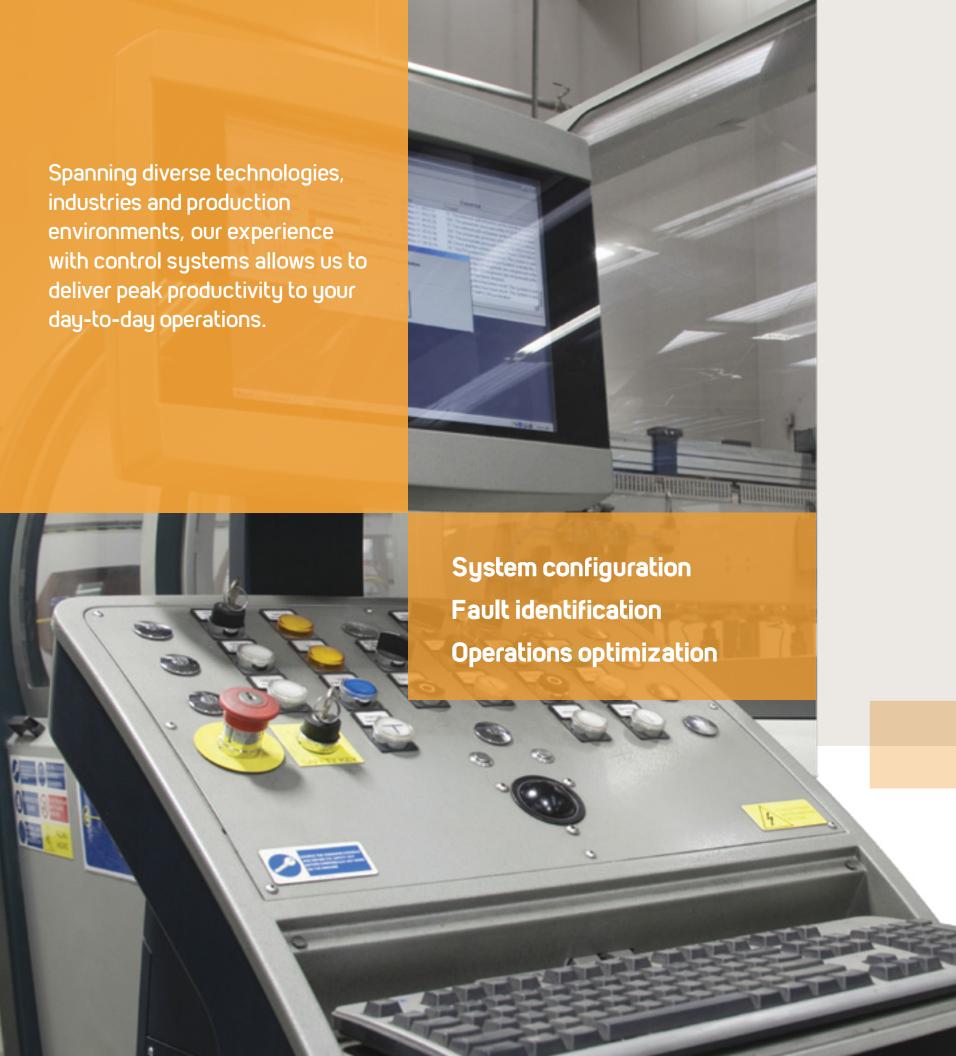

## Bringing optimization and specialization...

PEC employs the best PLC programming specialists in the industry. They understand how to design and configure your control systems to collect and leverage data to increase production line efficiencies *continuously*. Our PLC programming-enabled identification of "less-than-ideal" process details provides analytical insights that allow you to optimize overall operations, reduce downtime and labor spending.

### **Applications:**

- Identification of production line inefficiencies
- Identification of machinery design flaws
- Labor spend reduction